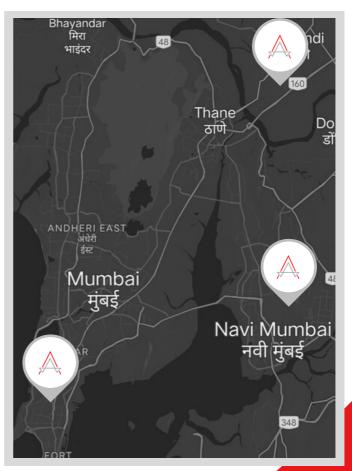

## LOCATION

Registered Office: 510, Veena Killedar Industrial Premises Co-op Society Ltd, 10-14, Pais street, Jacob Circle, Byculla – West, Mumbai - 400 011.

Store: Shop no.2/3, Plot no.66, Sector 23, Opp Bank Of India, Janata Market, Turbhe, Navi Mumbai - 400 705.

Warehouse: Godown no.9-12, Building no.C-7, Bhagwan Seth Estate, Behind Arihant Compund, Village - Gundavali, Bhiwandi, Dist. Thane - 423 201.